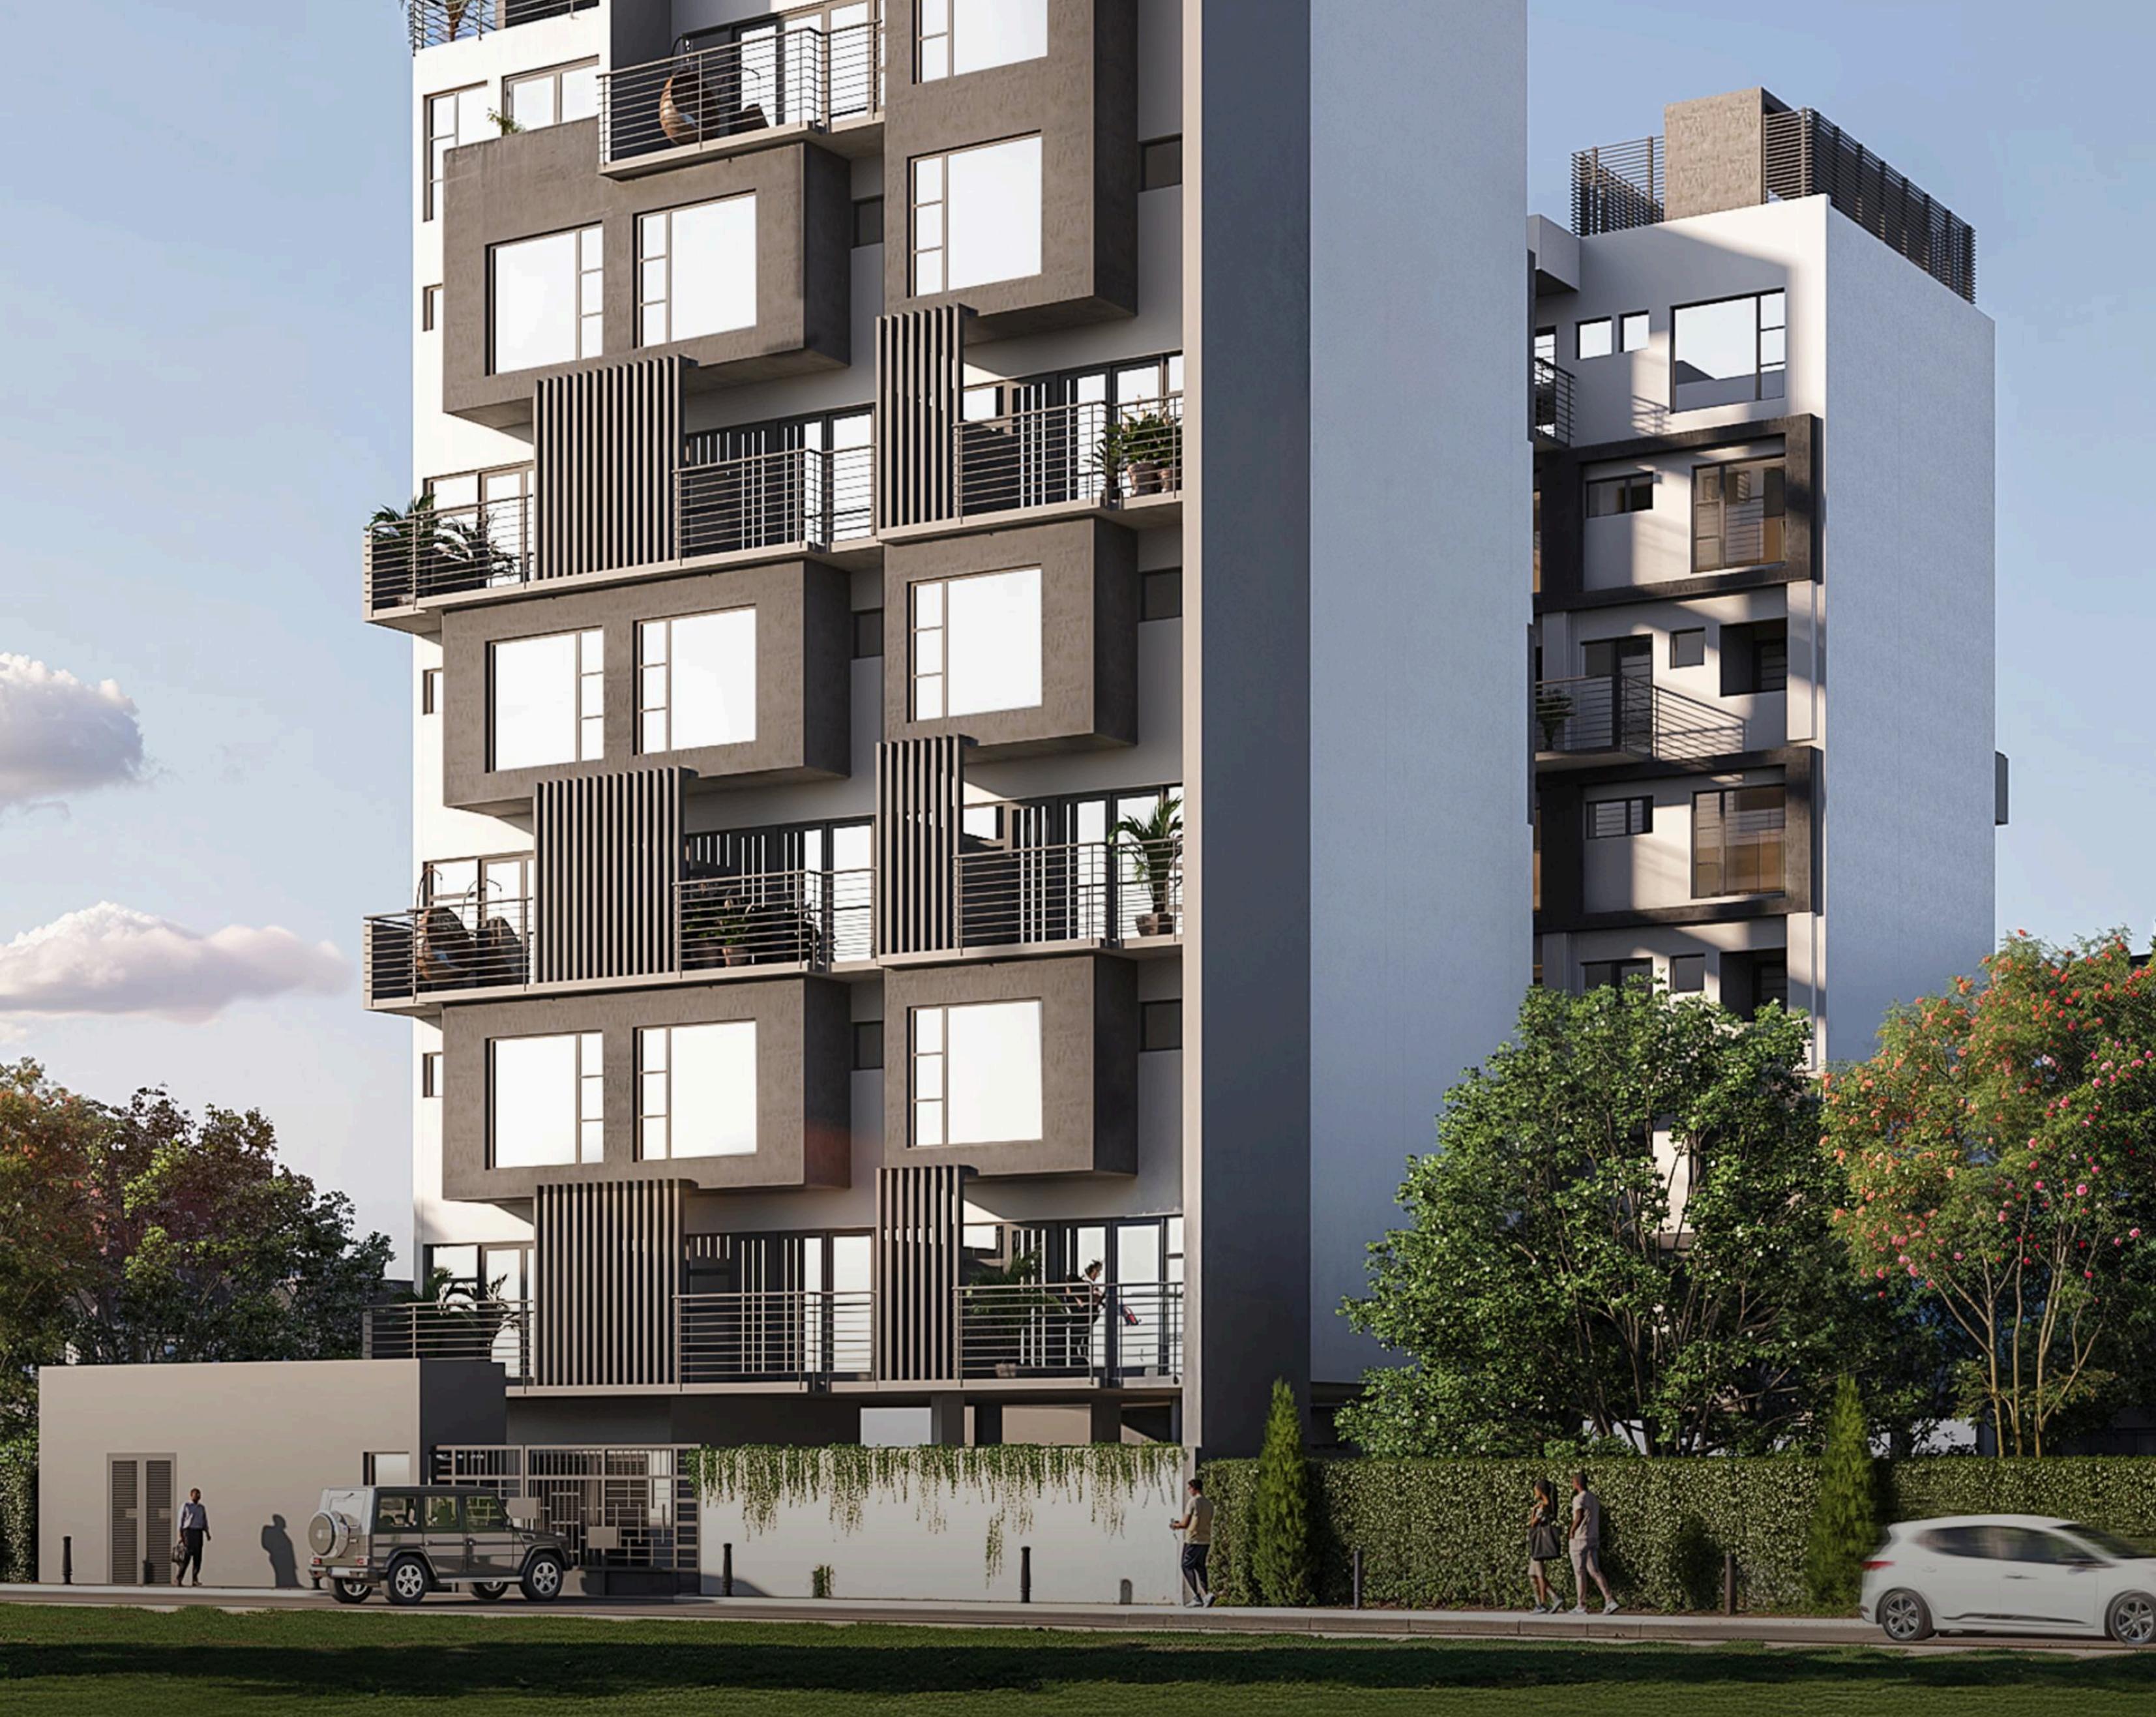

#### ETERNITY HEIGHTS

Wake up to the golden glow of natural light streaming through expansive floor-to-ceiling windows, designed to offer breathtaking views and a

seamless connection to the outdoors. Enjoy soaring 2.9-meter floor-to-ceiling heights that elevate every room with a feeling of grandeur and refined luxury.

Every detail has been carefully crafted with the suns path in mind, ensuring warmth and brightness fill your home throughout the day.

With a generous 9-meter space between blocks, you'll enjoy both privacy and openness, creating a serene and airy environment that feels like a true sanctuary

### Fresh Air

Breathe in the fresh, crisp air as large window openings invite a refreshing breeze into your home. Step onto your balcony and immerse yourself in the lush greenery that surrounds you, creating a tranquil escape right at your doorstep.

### Functional Design

Designed for modern living, our duplex apartments offer a seamless

separation of space, ensuring both privacy and functionality.

Retreat to the master bedroom, complete with a luxurious walk-in closet, while every en-suite bedroom provides comfort and convenience for a truly elevated lifestyle.