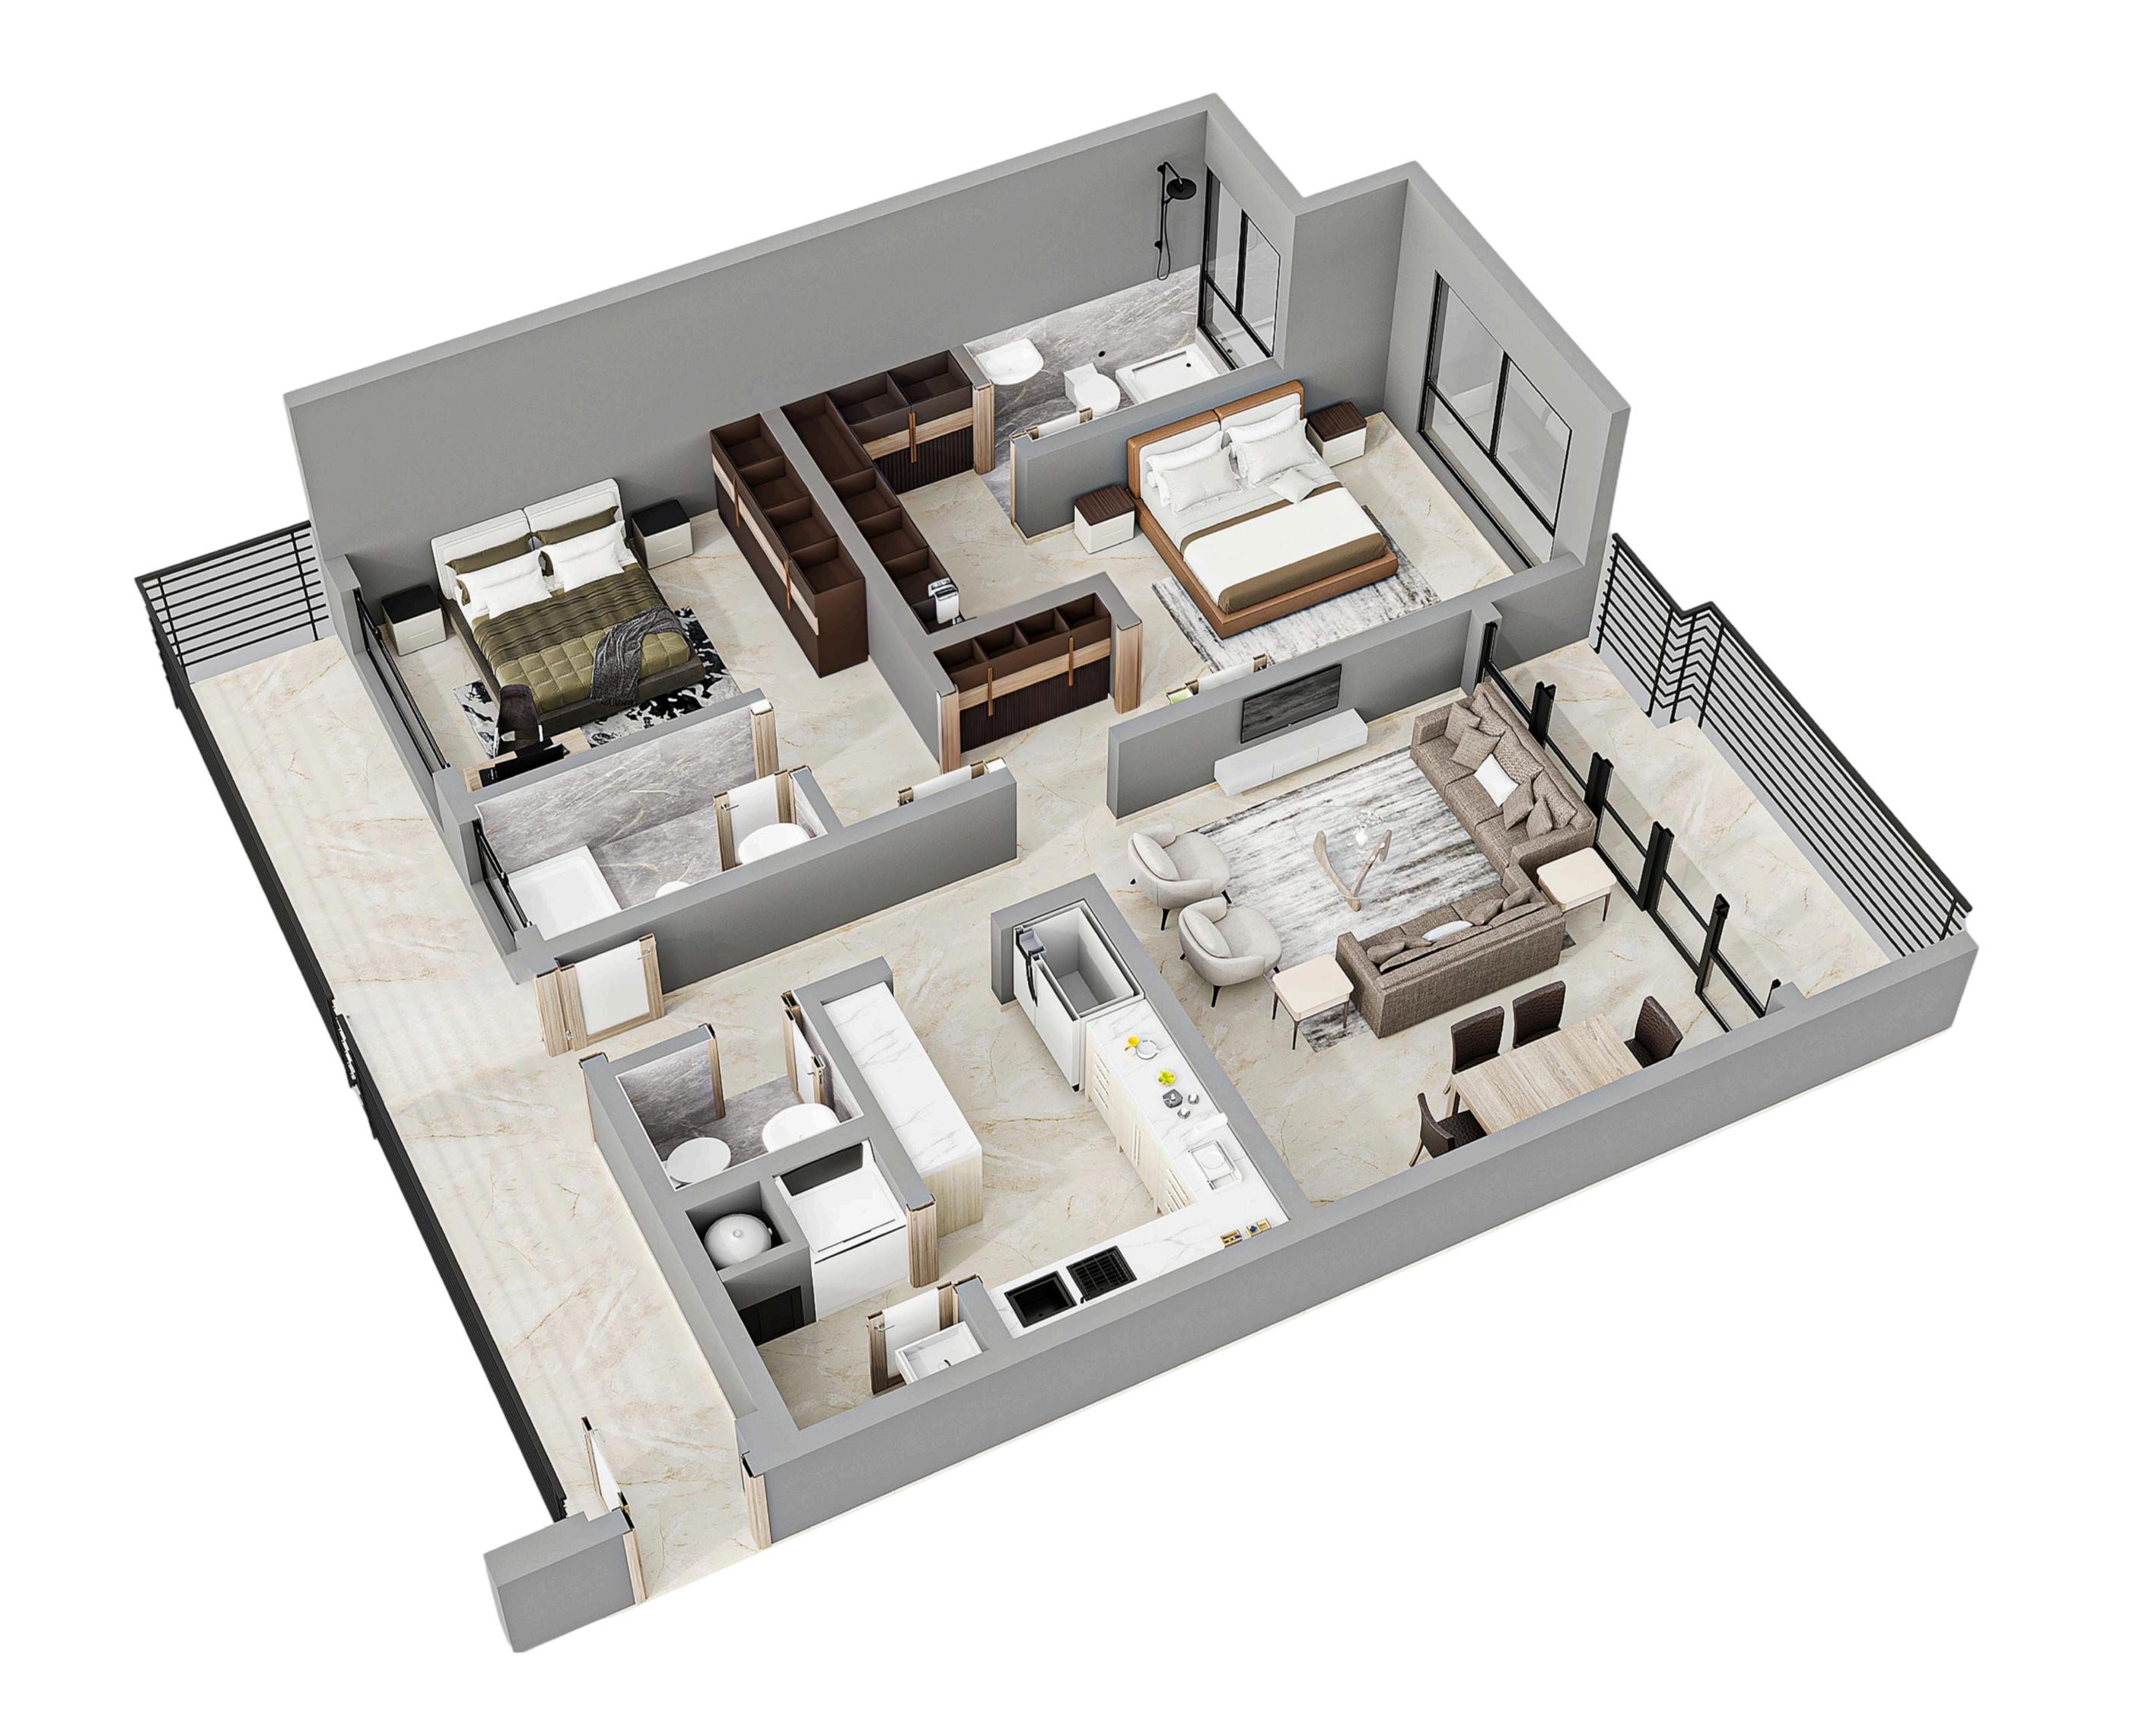

#### PLANS

### Duplex Apartments

 $\square$  2 rooms  $\square$  2 bathrooms

PLANS

### Penthouses

 $\square$  2 rooms  $\square$  2 bathrooms

2D FLOOR PLANS