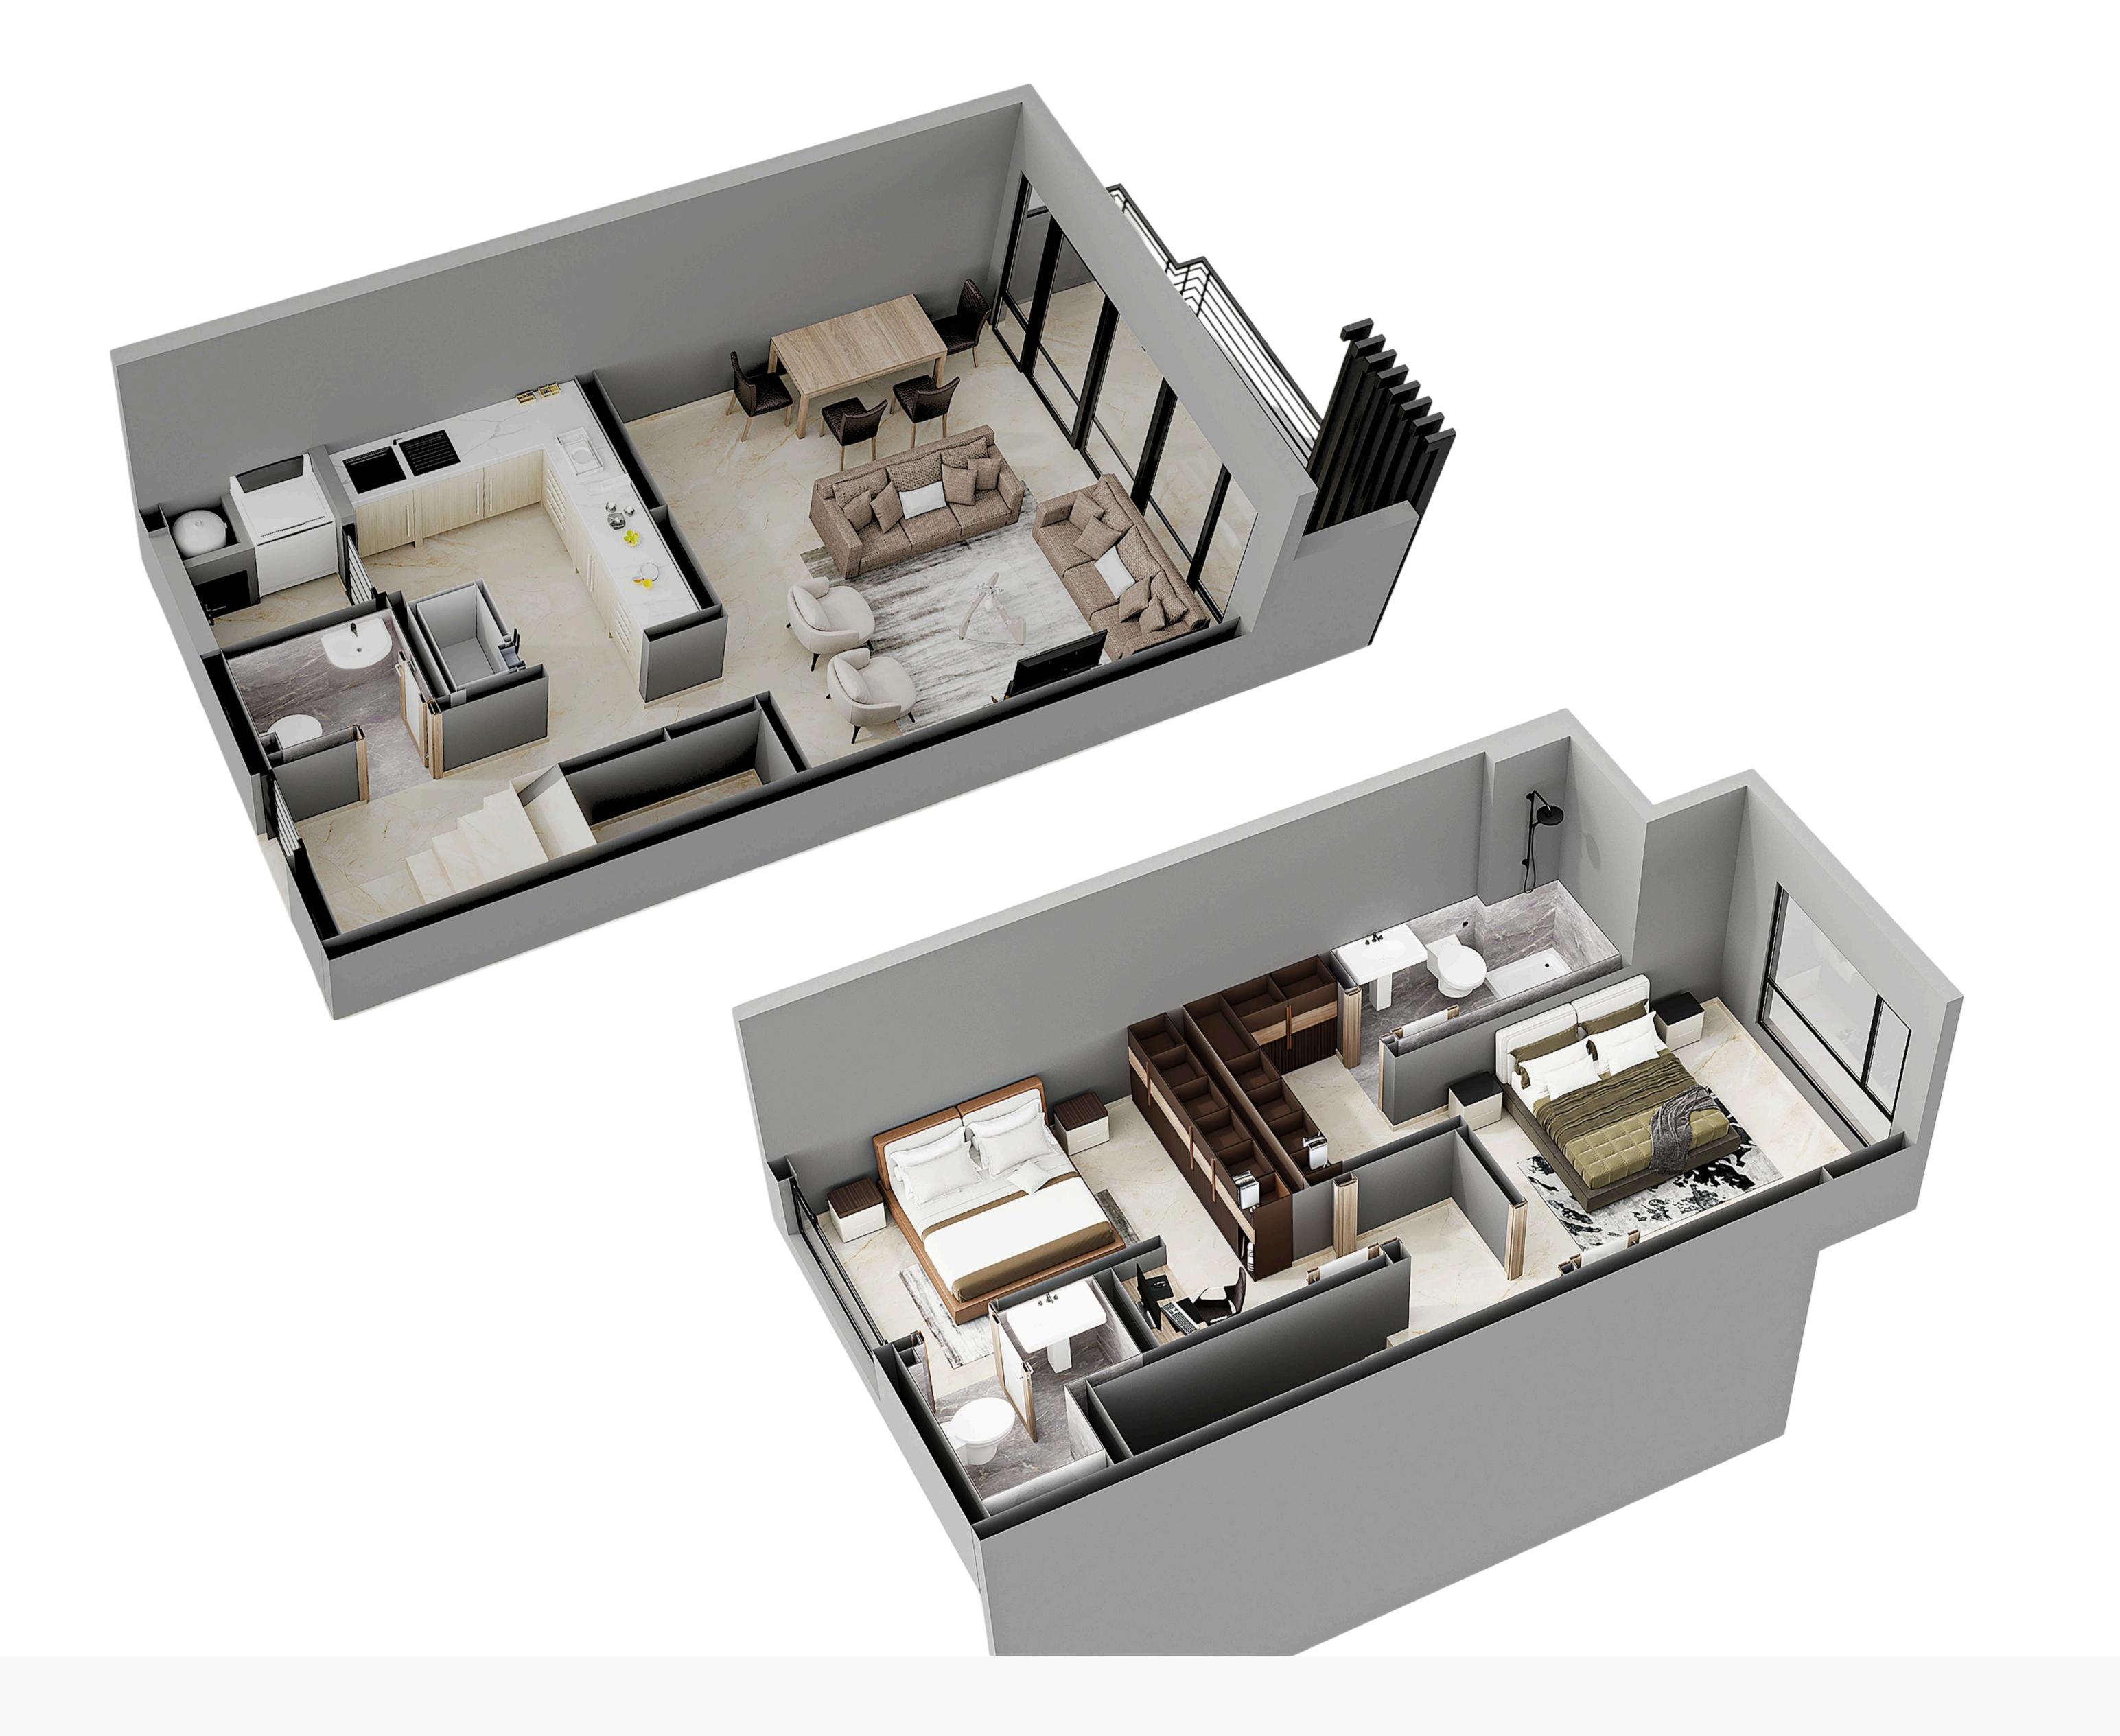

#### PLANS

### Duplex Apartments

 $\square$  2 rooms  $\square$  2 bathrooms

PLANS

### Penthouses

 $\square$  2 rooms  $\square$  2 bathrooms

2D FLOOR PLANS