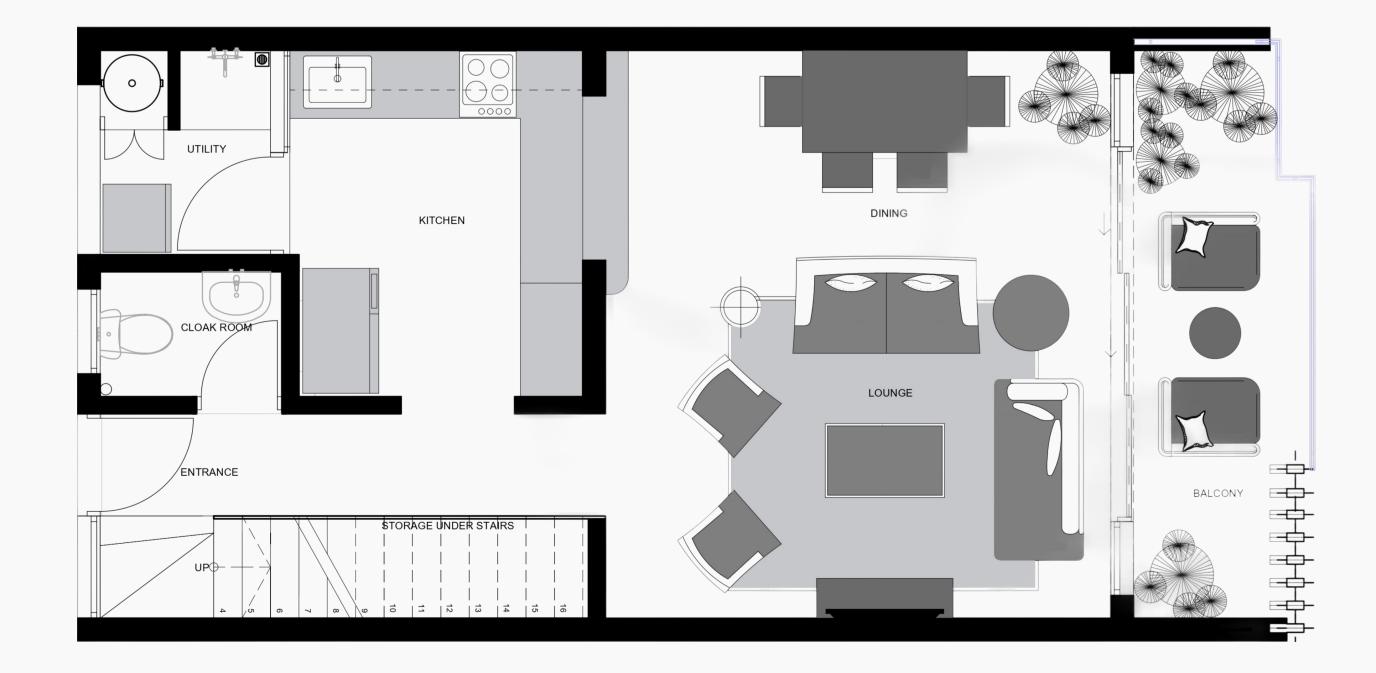

urself in the lush greenery that surrounds you, creating a tranquil escape right at your doorstep.



### Functional Design

Designed for modern living, our duplex apartments offer a seamless

separation of space, ensuring both privacy and functionality.

Retreat to the master bedroom, complete with a luxurious walk-in closet, while every en-suite bedroom provides comfort and convenience for a truly elevated lifestyle.



### Connected Home

 $((\uparrow))$ 

High-speed fiber connectivity with dedicated access points in every apartment for seamless, uninterrupted WiFi

### Location

#### **Redhill Link Road**

#### 5 min

Western Bypass







S

Strong Price Growth Strong Rental Growth Amazing Location



#### PLANS

### Duplex Apartments

 $\square$  2 rooms  $\square$  2 bathrooms









PLANS



### Penthouses

 $\square$  2 rooms  $\square$  2 bathrooms



2D FLOOR PLANS







#### **ETERNITY HEIGHTS**

### **Unmatched Amenities**

# **Designed To Elevate**

### Your Everyday Living







#### Co-working space





Gym



#### Beautiful entrance lobby



#### ETERNITY HEIGHTS

### Location



• Westlands

LOCATION

Kirawa Road, Nairobi, Kenya



### Connect With Us

### To Own Your Home For Eternity

#### OFFICE ADDRESS

Valley View Office Park – Block A, 3rd Floor City Park Drive, Off Limuru Road Nairobi, Kenya EMAIL

#### homes@eternityproperty.co.ke

TELEPHONE

+254 722 405027



#### DISCLAIMER

This brochure is for illustrative and marketing purposes only and is intended to provide general information about the proposed development. All renders, layouts, plans