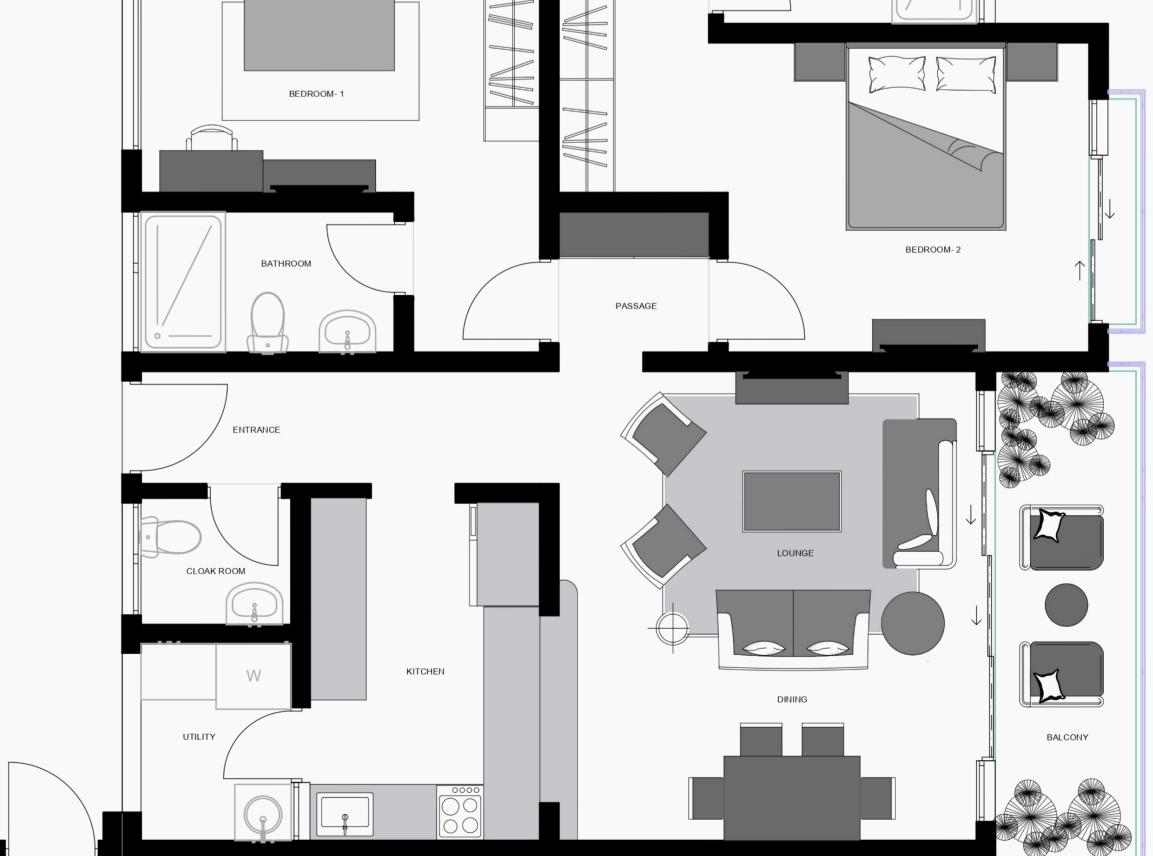

#### PLANS

### Duplex Apartments

 $\square$  2 rooms  $\square$  2 bathrooms

PLANS

### Penthouses

 $\square$  2 rooms  $\square$  2 bathrooms

2D FLOOR PLANS