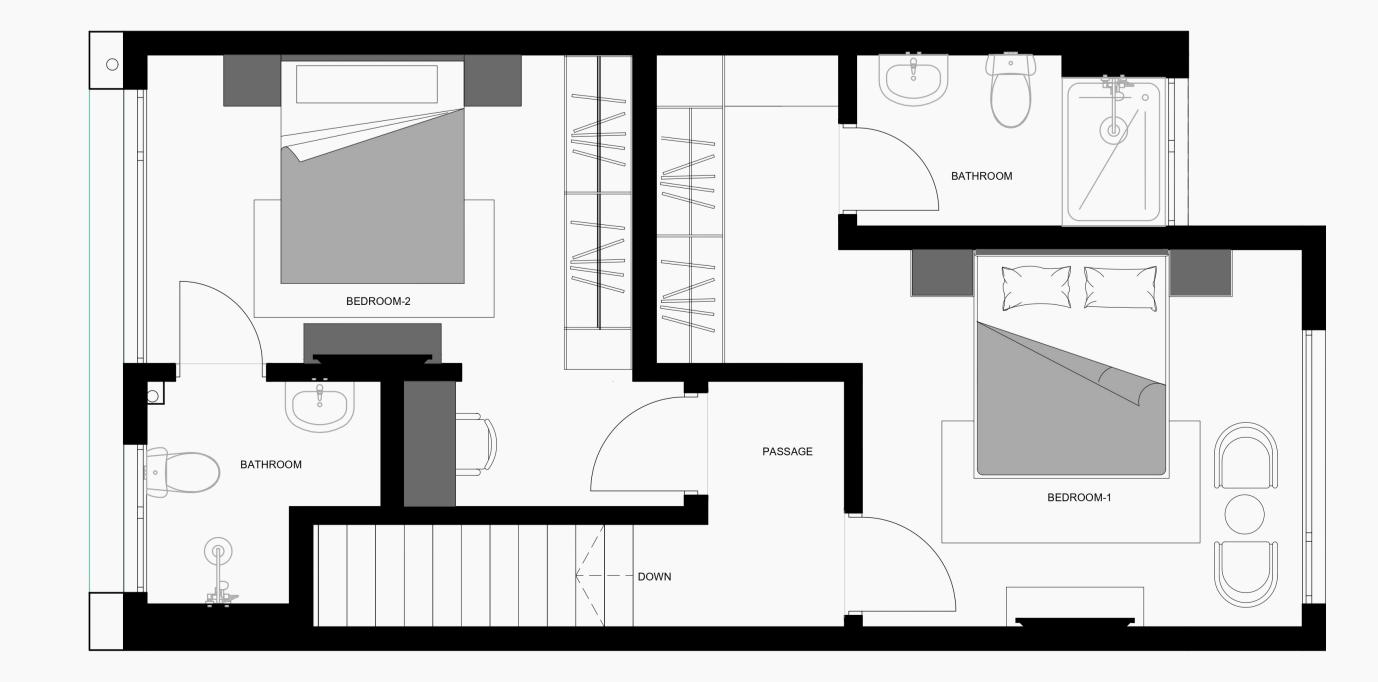

self in the lush greenery that surrounds you, creating a tranquil escape right at your doorstep.



### Functional Design

Designed for modern living, our duplex apartments offer a seamless

separation of space, ensuring both privacy and functionality.

Retreat to the master bedroom, complete with a luxurious walk-in closet, while every en-suite bedroom provides comfort and convenience for a truly elevated lifestyle.



### Connected Home

 $((\uparrow))$ 

High-speed fiber connectivity with dedicated access points in every apartment for seamless, uninterrupted WiFi

### Location

#### **Redhill Link Road**

#### 5 min

Western Bypass







S

Strong Price Growth Strong Rental Growth Amazing Location



#### PLANS

### Duplex Apartments

 $\square$  2 rooms  $\square$  2 bathrooms









PLANS



### Penthouses

 $\square$  2 rooms  $\square$  2 bathrooms



2D FLOOR PLANS







#### **ETERNITY HEIGHTS**

### **Unmatched Amenities**

# **Designed To Elevate**

### Your Everyday Living







#### Co-working space





Gym



#### Beautiful entrance lobby



#### ETERNITY HEIGHTS

### Location



• Westlands

LOCATION

Kirawa Road, Nairobi, Kenya



### Connect With Us

### To Own Your Home For Eternity

#### OFFICE ADDRESS

Valley View Office Park – Block A, 3rd Floor City Park Drive, Off Limuru Road Nairobi, Kenya EMAIL

#### homes@eternityproperty.co.ke

TELEPHONE

+254 722 405027



#### DISCLAIMER

This brochure is for illustrative and marketing purposes only and is intended to provide general information about the proposed development. All renders, layouts, plans,